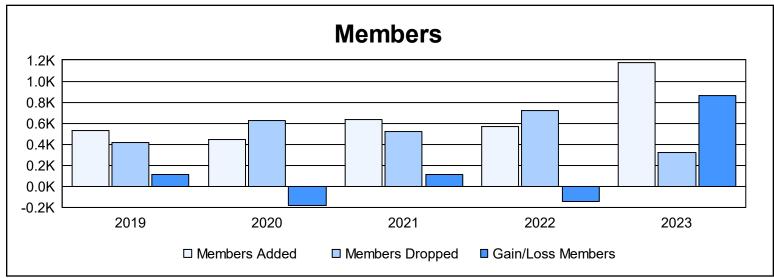

District 315B4 As of June 2023 Cumulative

| Year      | New<br>Clubs | Dropped<br>Clubs | Gain/<br>Loss<br>Clubs | New<br>Members | Charter<br>Members | Reinstate<br>Members | Transfer<br>Members | Total<br>Member<br>Added | Total<br>Members<br>Dropped | Gain/<br>Loss<br>Members |
|-----------|--------------|------------------|------------------------|----------------|--------------------|----------------------|---------------------|--------------------------|-----------------------------|--------------------------|
| 2018-2019 | 5            | 5                | 0                      | 410            | 112                | 7                    | 0                   | 529                      | 414                         | 115                      |
| 2019-2020 | 4            | 14               | -10                    | 293            | 104                | 40                   | 3                   | 440                      | 624                         | -184                     |
| 2020-2021 | 10           | 2                | 8                      | 279            | 309                | 33                   | 9                   | 630                      | 521                         | 109                      |
| 2021-2022 | 9            | 15               | -6                     | 323            | 232                | 12                   | 4                   | 571                      | 720                         | -149                     |
| 2022-2023 | 16           | 2                | 14                     | 710            | 411                | 36                   | 22                  | 1,179                    | 321                         | 858                      |
| Average   | 9            | 8                | 1                      | 403            | 234                | 26                   | 8                   | 670                      | 520                         | 150                      |