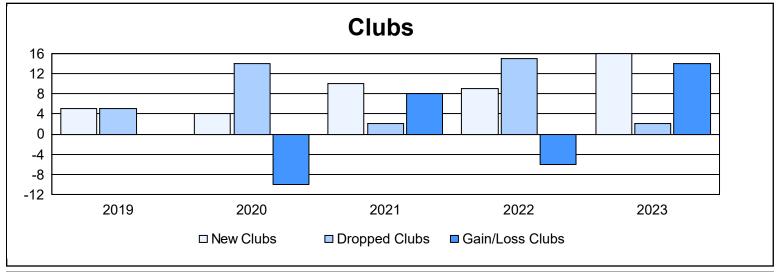

District 315B4 As of June 2023 Cumulative

| Year      | New<br>Clubs | Dropped<br>Clubs | Gain/<br>Loss<br>Clubs | New<br>Members | Charter<br>Members | Reinstate<br>Members | Transfer<br>Members | Total<br>Member<br>Added | Total<br>Members<br>Dropped | Gain/<br>Loss<br>Members |
|-----------|--------------|------------------|------------------------|----------------|--------------------|----------------------|---------------------|--------------------------|-----------------------------|--------------------------|
| 2018-2019 | 5            | 5                | 0                      | 410            | 112                | 7                    | 0                   | 529                      | 414                         | 115                      |
| 2019-2020 | 4            | 14               | -10                    | 293            | 104                | 40                   | 3                   | 440                      | 624                         | -184                     |
| 2020-2021 | 10           | 2                | 8                      | 279            | 309                | 33                   | 9                   | 630                      | 521                         | 109                      |
| 2021-2022 | 9            | 15               | -6                     | 323            | 232                | 12                   | 4                   | 571                      | 720                         | -149                     |
| 2022-2023 | 16           | 2                | 14                     | 710            | 411                | 36                   | 22                  | 1,179                    | 321                         | 858                      |
| Average   | 9            | 8                | 1                      | 403            | 234                | 26                   | 8                   | 670                      | 520                         | 150                      |